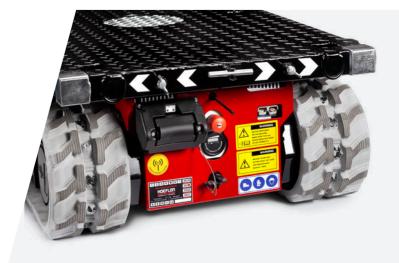

| Tracks                | non-marking |
|-----------------------|-------------|
| External power supply | 230V        |

The TC1 can carry a load of 1200kg. Thanks to the crawler tracks, the carrier can easily drive over a rough surface yet causes no damage to finished floors.