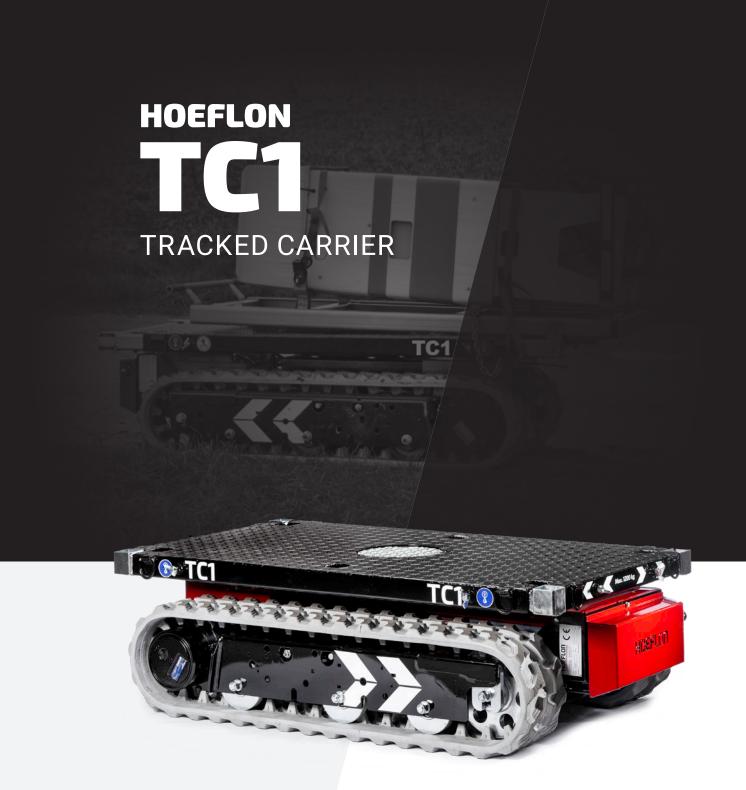

## HOFFLON TC1

The TC1 carrier is the solution for horizontal transport of long, heavy construction material and equipment at a project site. The carrier is compact and just 80 cm wide, and material can be placed on it in the length or width. The radio remote controlled carrier is perfect for transporting material, such as steel beams, through small access doors and less easily accessible areas. No more heavy lifting for your personnel. Ergonomic, efficient and safe!