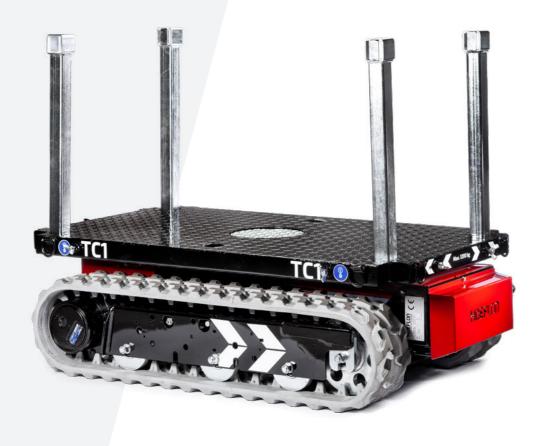

## TC1 IN A NUTSHELL

Compact, strong and robust

Precisely manoeuvrable

Easy to attach load

Extendible platform

Silent thanks to electric drive

Swivel platform