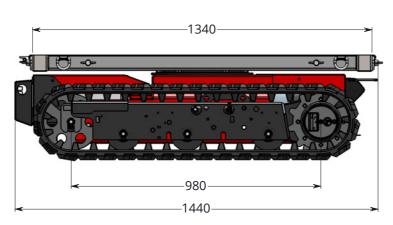

| Capacity            | 1.200kg                |
|---------------------|------------------------|
| Net weight          | 500kg                  |
| Dimensions (Ixwxh)  | 1450 x 800 x 420mm     |
| Drive               | electric               |
| Power supply        | battery pack           |
| Charger             | 230V 50Hz              |
| Charging time       | 13 hrs                 |
| Ground pressure     | 0.15kg/cm <sup>2</sup> |
| Max. speed          | 2.2km/h                |
| Speed controller    | proportional operation |
| Max. slope angle    | 25°                    |
| Max. tilt angle     | 20°                    |
| Load platform (lxw) | 1340 x 730mm           |
| Type platform       | swivel                 |
|                     |                        |