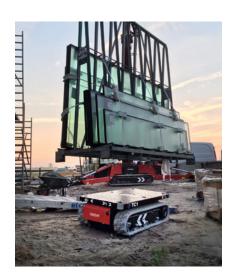

## HOFFLON TC1

The TC1 carrier is the solution for horizontal transport of long, heavy construction material and equipment at a project site. The carrier is compact and just 80 cm wide, and material can be placed on it in the length or width. The radio remote controlled carrier is perfect for transporting material, such as steel beams, through small access doors and less easily accessible areas. No more heavy lifting for your personnel. Ergonomic, efficient and safe!

## WHY HOEFLON?

Hoeflon transport solutions are extremely versatile, making them perfect for moving heavy materials in close quarters or difficult-to-reach areas at project sites. We are happy to offer advice concerning the best solution for your situation. Ask us about the possibilities!