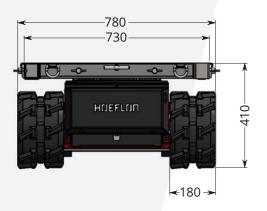

| Capacity            | 1.200kg                |
|---------------------|------------------------|
| Net weight          | 500kg                  |
| Dimensions (Ixwxh)  | 1450 x 800 x 420mm     |
| Drive               | electric               |
| Power supply        | battery pack           |
| Charger             | 230V 50Hz              |
| Charging time       | 13 hrs                 |
| Ground pressure     | 0.15kg/cm <sup>2</sup> |
| Max. speed          | 2.2km/h                |
| Speed controller    | proportional operation |
| Max. slope angle    | 25°                    |
| Max. tilt angle     | 20°                    |
| Load platform (lxw) | 1340 x 730mm           |
| Type platform       | swivel                 |
|                     |                        |