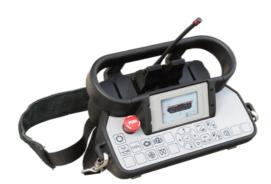

## HOFFLON TC1

The TC1 carrier is the solution for horizontal transport of long, heavy construction material and equipment at a project site. The carrier is compact and just 80 cm wide, and material can be placed on it in the length or width. The radio remote controlled carrier is perfect for transporting material, such as steel beams, through small access doors and less easily accessible areas. No more heavy lifting for your personnel. Ergonomic, efficient and safe!