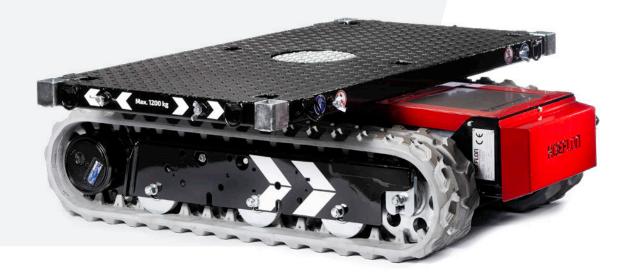

| Capacity            | 1.200kg                |
|---------------------|------------------------|
| Net weight          | 500kg                  |
| Dimensions (Ixwxh)  | 1450 x 800 x 420mm     |
| Drive               | electric               |
| Power supply        | battery pack           |
| Charger             | 230V 50Hz              |
| Charging time       | 13 hrs                 |
| Ground pressure     | 0.15kg/cm <sup>2</sup> |
| Max. speed          | 2.2km/h                |
| Speed controller    | proportional operation |
| Max. slope angle    | 25°                    |
| Max. tilt angle     | 20°                    |
| Load platform (lxw) | 1340 x 730mm           |
| Type platform       | swivel                 |
|                     |                        |

| Tracks                | non-marking |
|-----------------------|-------------|
| External power supply | 230V        |

The TC1 can carry a load of 1200kg. Thanks to the crawler tracks, the carrier can easily drive over a rough surface yet causes no damage to finished floors.

## TC1 IN A NUTSHELL

Compact, strong and robust

Precisely manoeuvrable

Easy to attach load

Extendible platform

Silent thanks to electric drive

Swivel platform